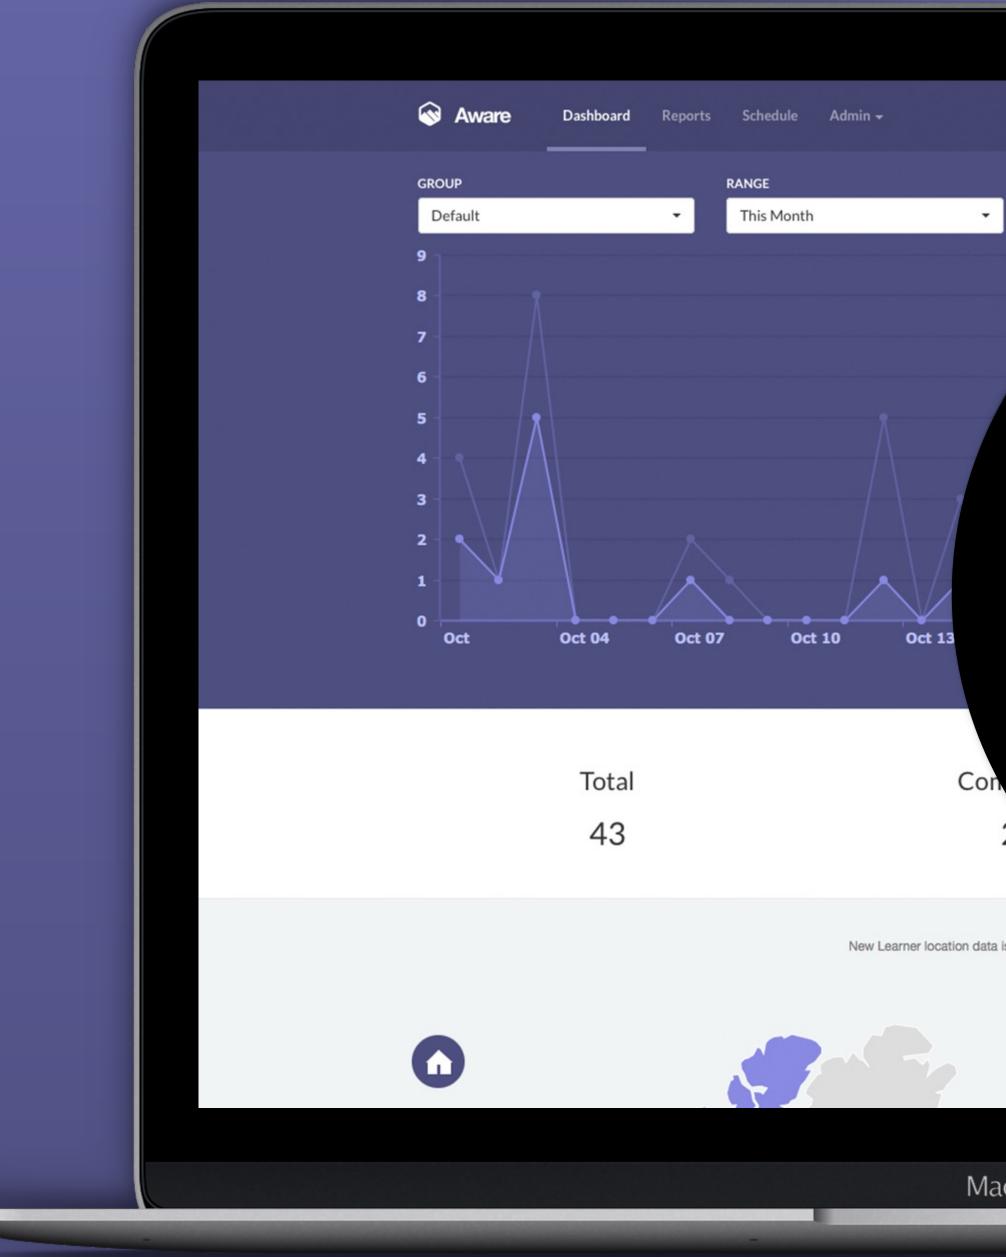

# Engagement

Support 🛛 👤 🚽

New Learner location data is made available every 24

20

MacBook