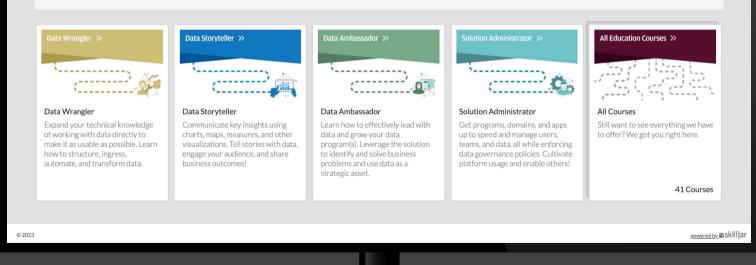

### On Demand Courses

Live Online Courses

Live Cohort Courses

- Over 40 courses available on a range of topics, including:
  - Data Ingress
  - Data Visualization
  - Data Structuring
  - Dashboarding
  - And, more...
- Four, role-based learning paths:
  - Data Wrangler
  - Data Storyteller
  - Data Ambassador
  - System Administrator
- Content is frequently updated and new courses are added throughout the year

#### Data Wrangler

Expand your technical knowledge of working with data directly to make it as usable as possible. Learn how to structure, ingress, automate, and transform data.

- Transform data to be more usable and valuable for visualizations, aggregation, and analytics
- Learn how to:
  - Publish, automate, validate, and standardize data
  - Transform and prepare data for analysis
  - Write robust metadata and more

#### Data Storyteller

Communicate key insights using charts, maps, measures, and other visualizations. Tell stories with data, engage your audience, and share business outcomes!

- Inform and engage your audience
   with data visualizations
- Learn best practices for visualizing data and communicating insights, and the tools available to help:
  - Articulate analytical questions
  - Share program and business outcomes
  - Tell stories with data

### Data Ambassador

Learn how to effectively lead with data and grow your data program(s). Leverage the solution to identify and solve business problems and use data as a strategic asset.

- Lead organizational efforts with data and merge business with data science
- Learn how to:
  - Optimize your organization's use of data as a strategic asset
  - How data can help solve business problems
  - Grow a strong, aligned data program