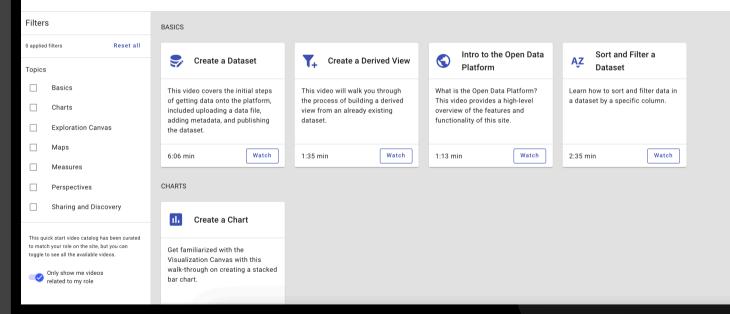

#### Quick start videos

Welcome! Need a little help getting started with the tools and features on this site? We've created a collection of videos designed to teach you the basics of interacting with datasets, visualizations, and more.

### https://data.texas.gov/videos

🕀 🛛 🔗 🔺 🔊