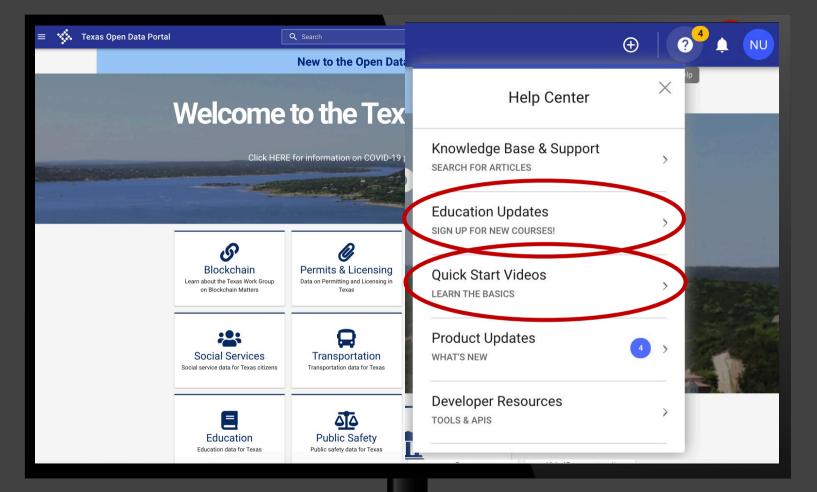

https://data.texas.gov/

#### Quick start videos

Welcome! Need a little help getting started with the tools and features on this site? We've created a collection of videos designed to teach you the basics of interacting with datasets, visualizations, and more.

#### Other resources:

How-to Videos: Check out our complete library in the Knowledge Base Enroll in a course: Level up your knowledge of these topics (and more) More: Explore our support articles for helpful tutorials and resources